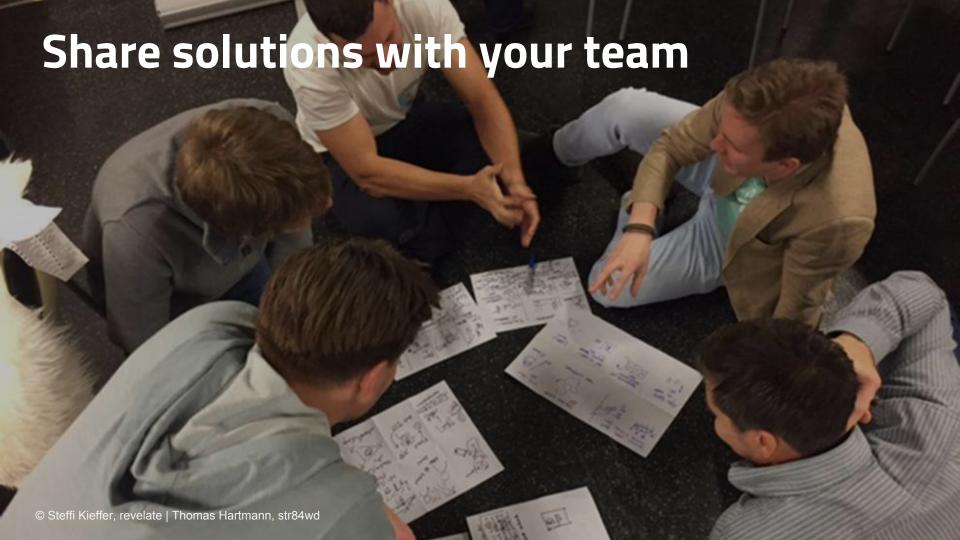

### Ideate: Generate many different solutions

- 1. Silent brainstorm (Mindmap & Crazy8)
- 2. Share solutions
- 3. Vote for best solutions