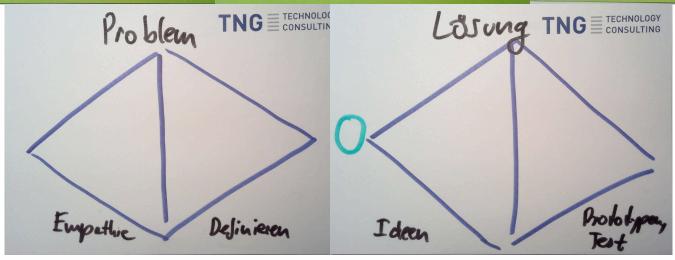

# Dedinition

Design Thinking is a human-Centered approach to innovation that draws from the designers toolkit to integrate the needs of people, the possibilities of technology, and the requirements of business Success 11

#### Ein-Ordnung