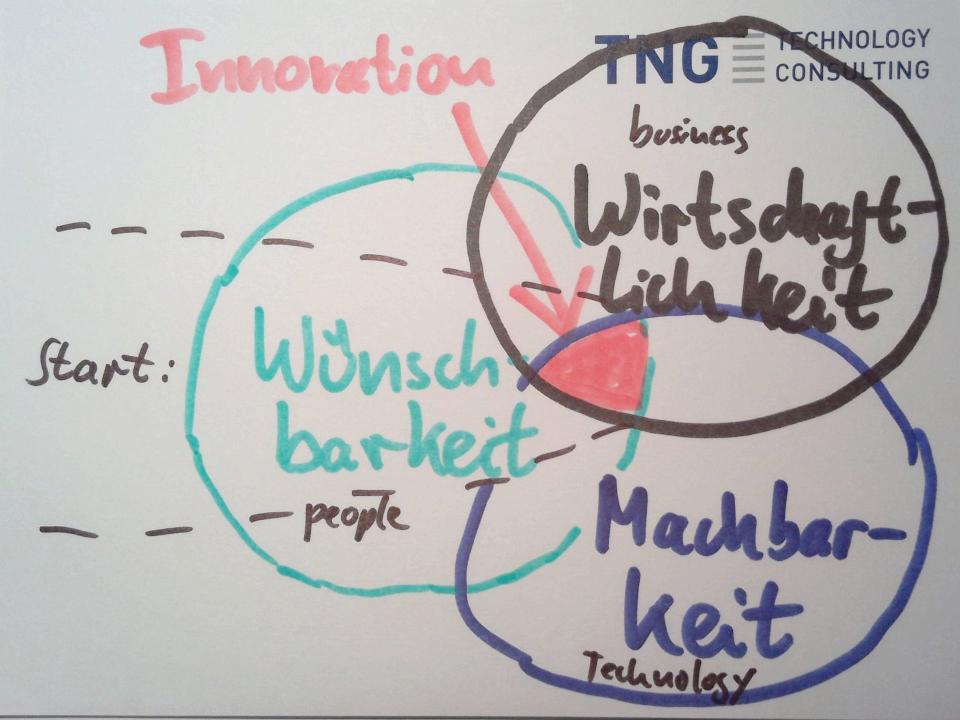

# Dedinition

Design Thinking is a human-Centered approach to innovation that draws from the designers toolkit to integrate the needs of people, the possibilities of technology, and the requirements of business Success 11

Tim Brown, IDEO